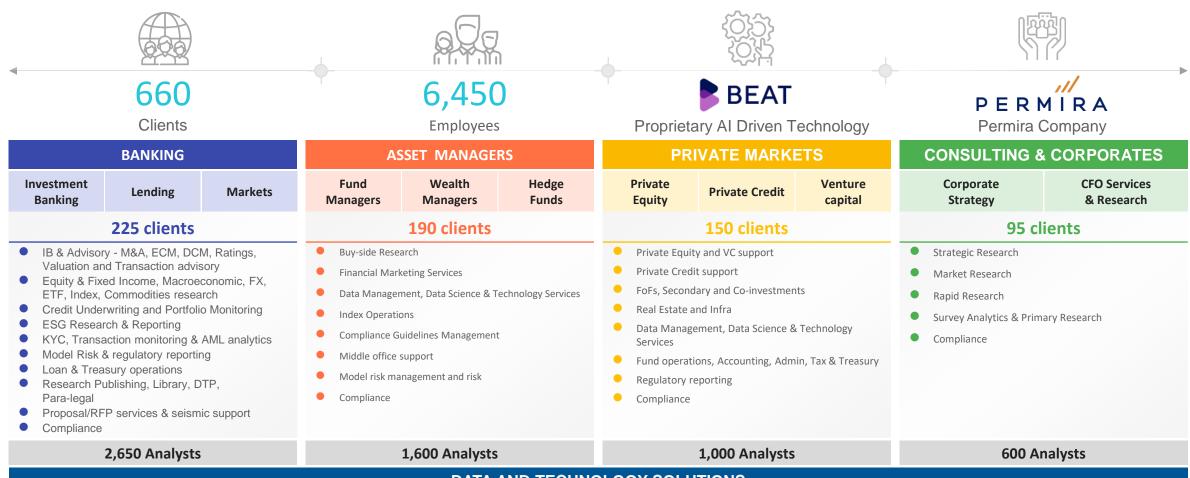

# Acuity are the #1 provider of bespoke research and analytics support to the financial services industry

#### **DATA AND TECHNOLOGY SOLUTIONS**

Digital Engineering, Data Management, Data Analytics and Al Solutions

2

acuitykp.com