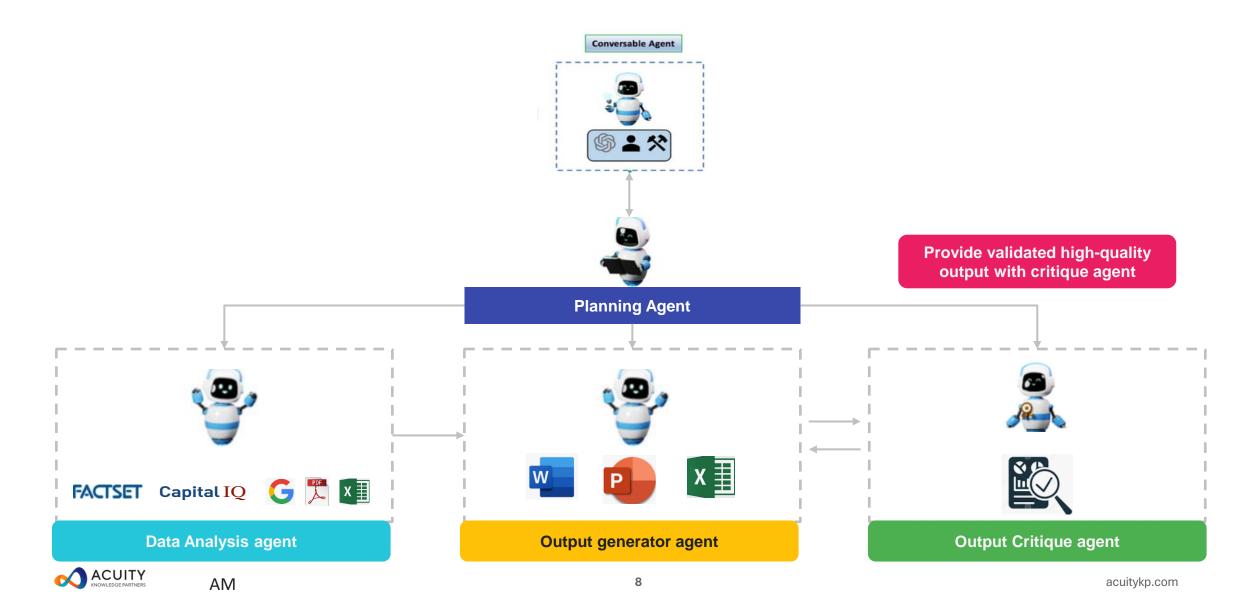

### We can use Agents to create AI employees - Acuity Agent Library

Al Session - LLM and Al agents – How its evolving for enterprises.

### Overview of LLM Agent

13