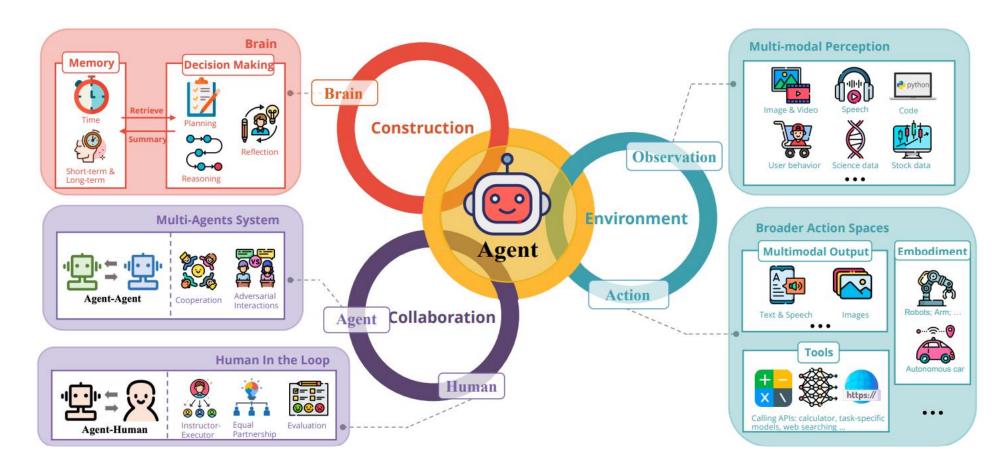

#### LLMs and Al Agents

LLM Agents – What we know so far...

- As tools extends human capabilities in productivity, efficiency, and problem-solving, LLM Agents uses multiple services to enhance its effectiveness.
- LLM-powered Agents are artificial entities that enhance LLMs with essential capabilities, enabling them to sense their environment, make decisions, and take actions.
- As tools extends human capabilities in productivity, efficiency, and problem-solving, LLM Agents uses multiple services to enhance its effectiveness.
- Agents are currently tested on complex tasks where task are broken down to smaller steps, take decisions based on context and sub task objective and self evaluate the output.

### Overview of LLM Agent

13