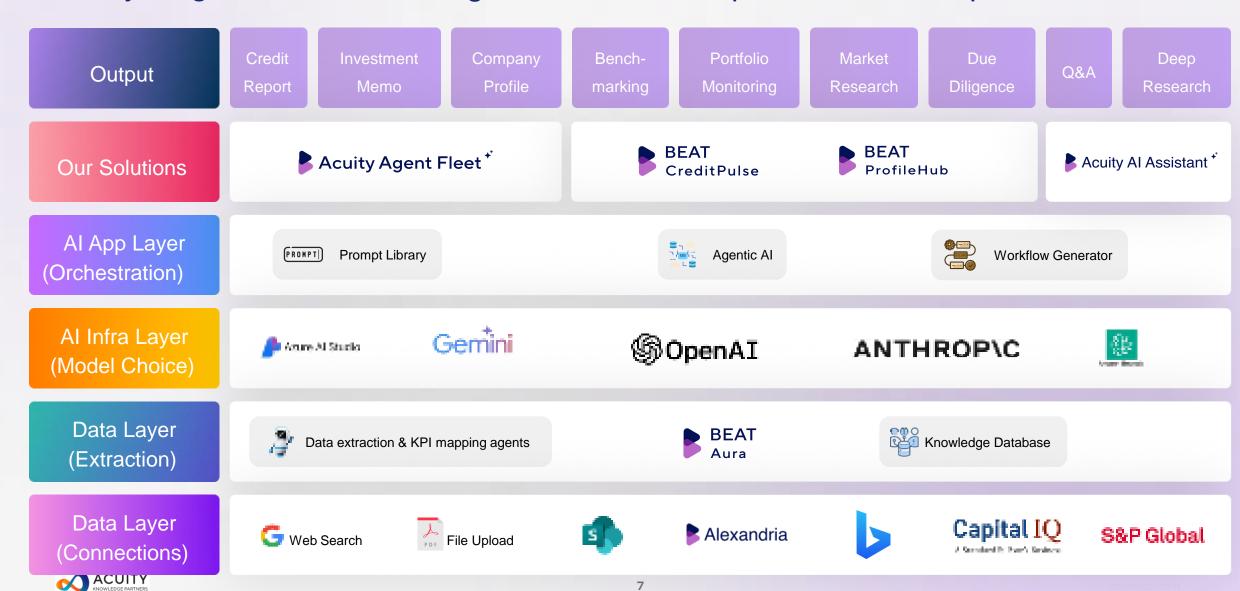

#### Acuity's Agent Fleet: One Agentic AI- enabled platform for multiple workflows