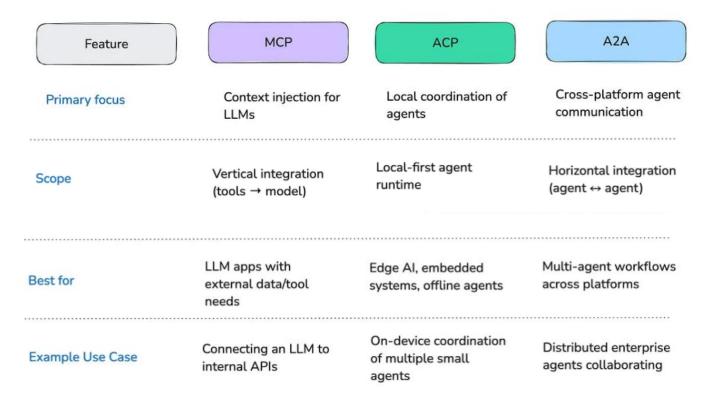

#### Protocols which being tested

Industry is testing MCP (Anthropic), ACP (IBM) and A2A (Google)

Imagining a unified agent platform where A2A handles the back-and-forth between agents, MCP manages access to tools and data, and ACP-style runtimes plug in for edge or offline scenarios.