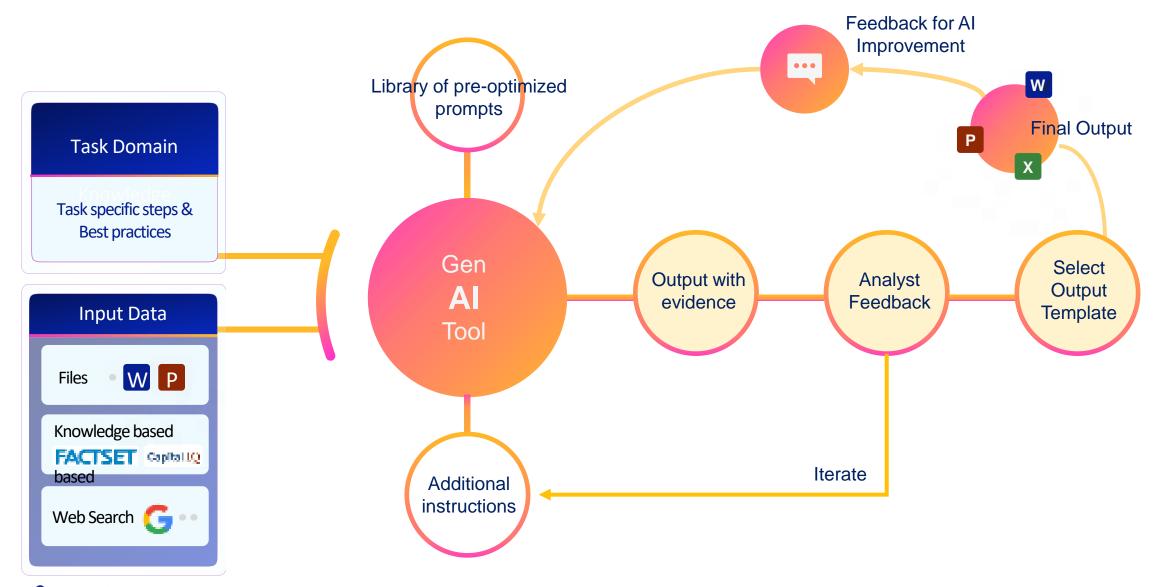

#### A lot of Analyst Generative tasks can be solved by the same iterative workflow